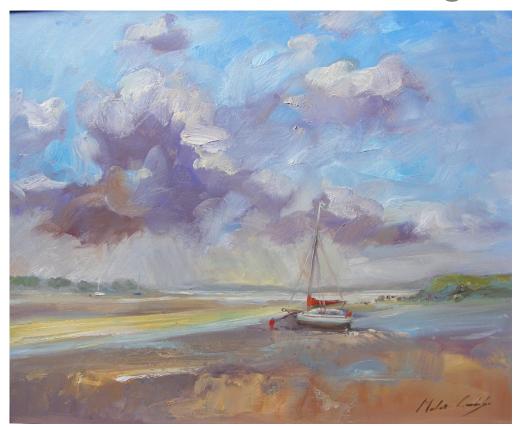

## Melanie Cambridge Fine Art

Painted on location looking down the Stour Estuary towards Harwich.

The soft blues and mauves create a wonderful unity, helping to capture the late afternoon light.

Low Tide, Manningtree £ 450.00